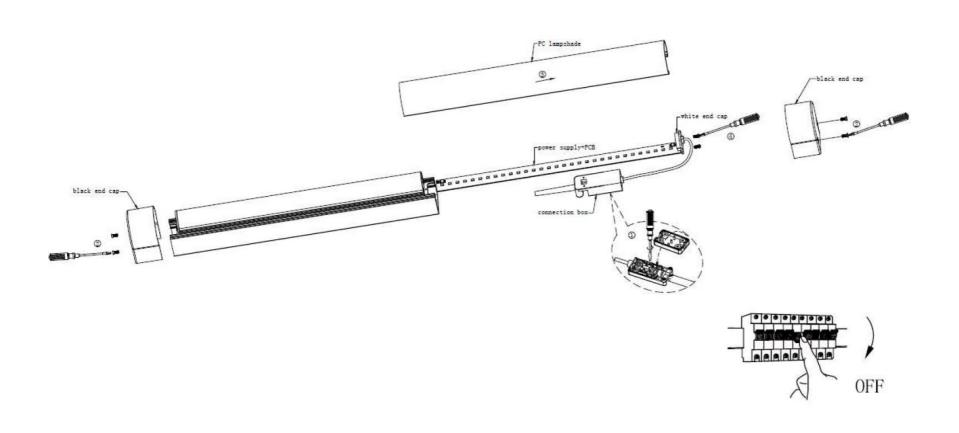

## **Dismantling of light source for disposal purposes**

Firstly, disconnect the product from any power supply. Make sure that the mains power line is voltage-free – turn off safety cut-out or unscrew the protection fuse. The switch must be in "OFF" position. Secure it against unauthorized switching on!

- 1. Open the terminal block and loosen the screws, then take out the cables to cut the product from the mains.
- 2. Remove the screws from both end caps.
- 3. Remove the shade from the lamp housing.
- 4. Remove the screws from the end cap on the light source.

The light source is now dismantled and can be disposed of according to the relevant legal regulations.